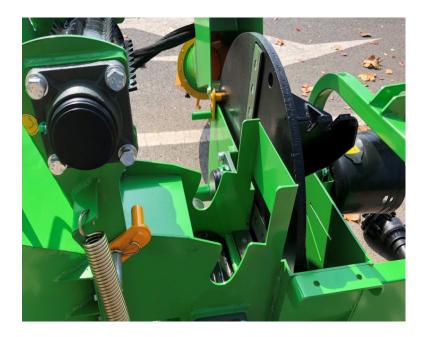

#### Hydraulic wood chipper for tractors with 30 hp to 100 hp with CAT I. 3-point hitch

- 1 Up to 1000 rpm rotor speed.
- 2 4 rotor knives cut the wood up to 67 times per sec.
- 3 PTO shaft with adjustable friction clutch
- 4 Foldable inpute chute, for easy storage.
- 5 Adjustable feeding speed.
- 6 Hydraulic forward / backward.

- 7 BX-72RSH is delivered fully assembled.
- 8 Direct PTO drive system.

9 Maintenance-friendly thanks to the foldable rotor and feeding system cover.