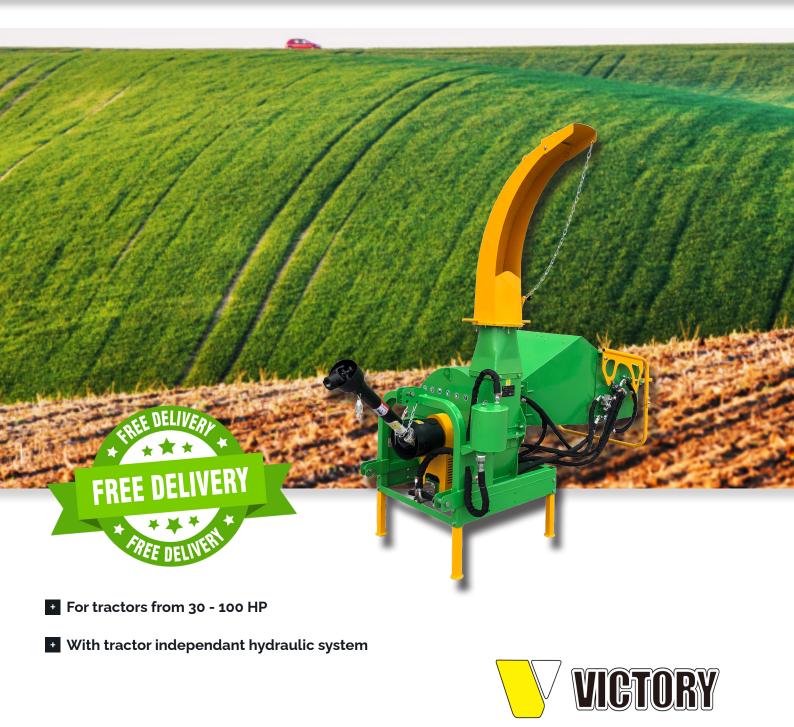

### VICTORY BX-72RSH WOOD SHREDDER

For Tractors With CAT I. & II. 3-Point-Hitch

# VICTORY BX-72RSH WOOD CHIPPER

PTO shaft driven wood chipper with hydraulic feeding system for professional and fast processing of wood with up to 18 cm in diameter.

#### Hydraulic wood chipper for tractors with 30 hp to 100 hp with CAT I. 3-point hitch

- 1 Up to 1000 rpm rotor speed.
- 2 4 rotor knives cut the wood up to 67 times per sec.
- 3 PTO shaft with adjustable friction clutch
- 4 Foldable inpute chute, for easy storage.
- 5 Adjustable feeding speed.
- 6 Hydraulic forward / backward.

- 7 BX-72RSH is delivered fully assembled.
- 8 Direct PTO drive system.

9 Maintenance-friendly thanks to the foldable rotor and feeding system cover.