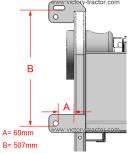

### Technical Specifications VICTORY BX-72RSH WOOD CHIPPER

| DATA                                                                                                                                       | BX-72RSH                                                                                      |
|--------------------------------------------------------------------------------------------------------------------------------------------|-----------------------------------------------------------------------------------------------|
| Dimensions (HxWxD)                                                                                                                         | 240 x 122 x 230 cm                                                                            |
| Total weight                                                                                                                               | 515 kg                                                                                        |
| 3-point hitch                                                                                                                              | CAT I & II                                                                                    |
| Max. PTO shaft RPM                                                                                                                         | 540 - 1000 RPM 13/8" 6T                                                                       |
| Length of PTO shaft                                                                                                                        | 1000 mm implement side 1 3/4" 6T                                                              |
| enght of hydraulic pipes from lower hitch                                                                                                  | 1100 mm                                                                                       |
| Best result acchieved with                                                                                                                 | 1000 RPM                                                                                      |
| PTO security                                                                                                                               | adjustable friction clutch                                                                    |
| Drive system                                                                                                                               | direct drive                                                                                  |
| Fractor engine power recommended<br>Power needed for max. performance                                                                      | 30-100 HP / 22-75 kw<br>60-70 HP                                                              |
| nternal hydraulic system:<br>Hydraulic tank<br>Performance at 540 rpm<br>Performance at 1000 rpm<br>Standard/maximum pressure<br>Flow rate | 12 L<br>6.6 L / min<br>12.2 L /min<br>200 / 250 bar<br>7 L/min (540U/min) 13L/min (1000U/min) |
| Rotor diameter                                                                                                                             | 75 cm                                                                                         |
| Rotor width                                                                                                                                | 20 mm                                                                                         |
| Rotor weight                                                                                                                               | 95 kg                                                                                         |
| Jumber of knifes                                                                                                                           | 4 + 1 + 1                                                                                     |
| Rotor knife size / counter knife size                                                                                                      | 24 x 6 x 0,9 cm / 21.5 x 6 x 0,9 cm / 11.5 x 6 x 0,9 cm                                       |
| Counter knife adjusting area                                                                                                               | 0 - 8 cm                                                                                      |
| lopper opening                                                                                                                             | 90 x 73 cm                                                                                    |
| Chipper housing opening                                                                                                                    | 18 x 20 cm                                                                                    |
| Recommended diameter of shredding material                                                                                                 | < 18 cm                                                                                       |
| Distance lower edge of feeding chute to the ground                                                                                         | 60 cm                                                                                         |
| Distance lower edge of feeding chute to the ground                                                                                         | 8 cm                                                                                          |
| ize of shredded material                                                                                                                   | 1 – 5 cm                                                                                      |
| eeding system                                                                                                                              | Hydraulic foreward/backward                                                                   |
| Discharge hopper max height from ground                                                                                                    | 230 cm / optional 50 cm available                                                             |
| Dutput chute                                                                                                                               | 0-230°                                                                                        |
| Rotor housing strength                                                                                                                     | 6 mm                                                                                          |
| Painting                                                                                                                                   | powder coated                                                                                 |
| ransport box (LxWxH)                                                                                                                       | 145 x 115 x 85 cm                                                                             |
| B = 504mm                                                                                                                                  | B                                                                                             |

C= 50mm

D= 683mm

E= 783mm